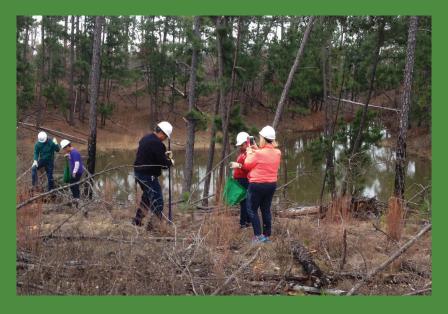

# \$19 million in support of the following projects:

Nearly Short Company together under the stars at Texas State Parks for the first time, thanks to the Texas Outdoor Family program.

Bastrop State Park continues to recover from the devastating 2011 wildfire. More than 75,000 trees have been planted, representing over 10,000 volunteer hours.