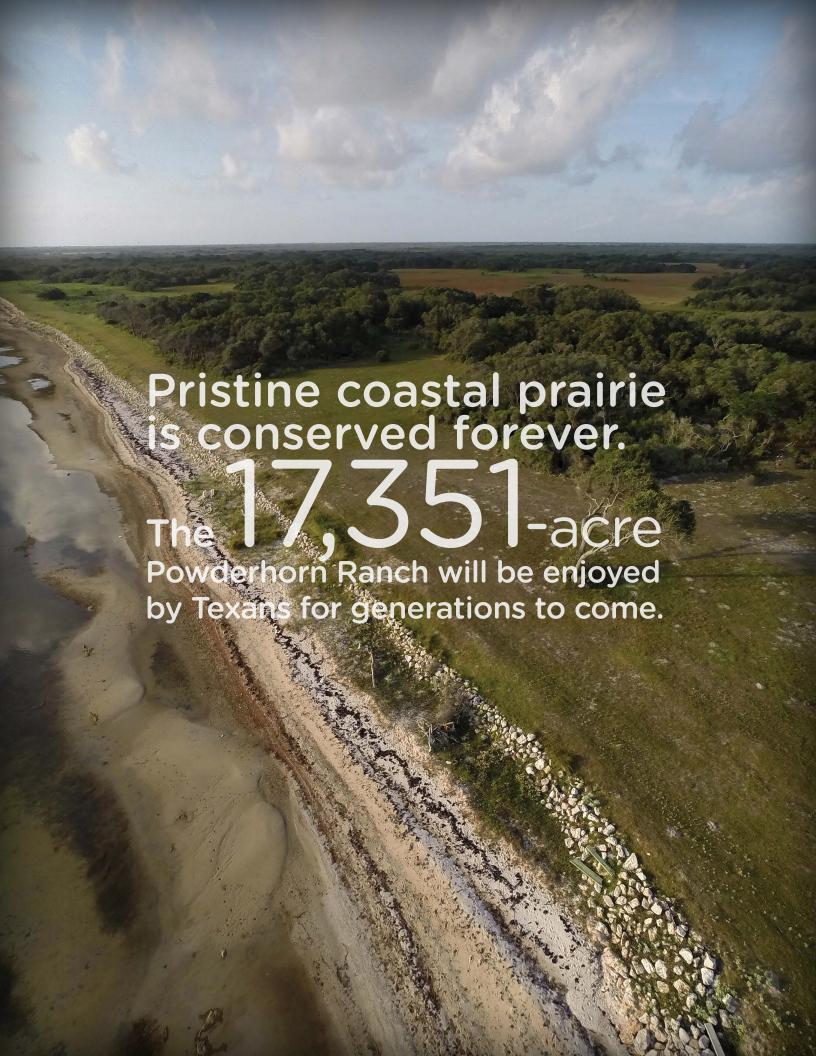

the following projects:



Nearly Short Company together under the stars at Texas State Parks for the first time, thanks to the Texas Outdoor Family program.





Bastrop State Park continues to recover from the devastating 2011 wildfire. More than 75,000 trees have been planted, representing over 10,000 volunteer hours.

with loved ones.
The Texas Parks and
Wildlife K-9 Team
successfully conducted
16 search and
rescue operations.



Work continues to restore the iconic pronghorn to West Texas. Over

pronghorn have been translocated to the Trans-Pecos to boost critically low populations.





Who needs wild things and wild places in Texas? We all do, and that's why generous investors have committed

over \$65 million (55% of goal) to the Keeping it Wild Campaign, launched in March 2014.





### CONDENSED STATEMENT OF FINANCIAL POSITION

For the Year Ended December 31, 2014 & 2013

|                                         | 2014          | 2013          |
|-----------------------------------------|---------------|---------------|
| ASSETS                                  |               |               |
| Cash and Investments                    | \$ 17,805,956 | \$ 15,731,078 |
| Receivables, net                        | 12,922,912    | 310,010       |
| Fixed Assets, net                       | 18,218,425    | 9,215         |
| Assets Held for Others                  | 1,909,693     | 1,920,844     |
| Other Assets                            | 260,536       | 98,115        |
| TOTAL ASSETS                            | \$ 51,117,522 | \$ 18,069,262 |
| LIABILITIES AND NE