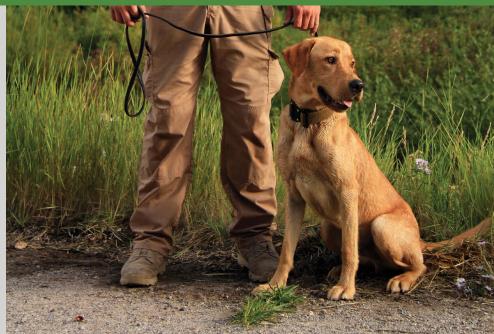

with loved ones.
The Texas Parks and
Wildlife K-9 Team
successfully conducted
16 search and
rescue operations.

Work continues to restore the iconic pronghorn to West Texas. Over

pronghorn have been translocated to the Trans-Pecos to boost critically low populations.